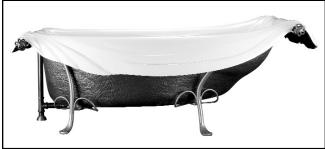

## DRAPED™ SOAKING BATHTUB, 65220

The illusion of satin fabric spontaneously draped over a decorative wrought iron structure is the essence of the elegant Drape Bathtub. In harmony with the aesthetics, the tub provides the ultimate comfort for the bather, with its integral armrests, headrest, and lumbar support.

- Acrylic with Durabond™ construction
- Unique "draped" design
- · Generous back, lumbar support area
- · Molded arm rest at back rest end
- End drain outlet
- Textured tub bottom pattern
- Decorative tub frame with designer finials in black iron
- Drain and faucets not included
- Made in USA

### Kit Components:

- ☐ 60220 Draped Soaking Bathtub with Black Textured Exterior Only
- ☐ 61220 Draped Decorative Frame in Black (required)