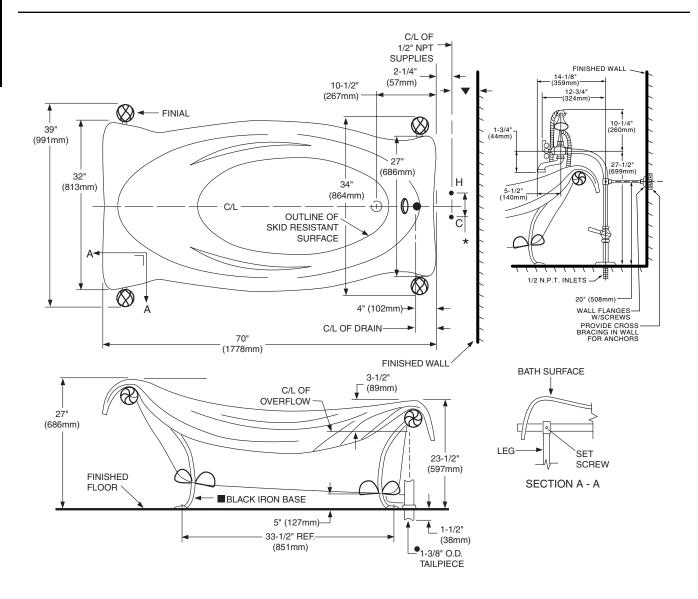

### **Nominal Dimensions:**

70" x 39" x 27" (1778 x 991 x 686mm)

### To Be Specified:

- Color: (specify White, Linen, Silver, Spring or Black)
- □ Drain:
- □ Floor mount tub filler
- ☐ Floor mount tub risers

ROUGH IN DIAGRAM AND PRODUCT SPECIFICATIONS SHOWN ON REVERSE SIDE

#### NOTES

BATH CAN BE INSTALLED EITHER ABOVE OR BELOW FLOOR LINE AS PIER, ISLAND OR PENINSULA TYPE INSTALLATION. SUMP OF BATH IS SUPPORTED BY INTEGRAL FEET. NO ADDITIONAL SUPPORT REQUIRED. ENCLOSING MATERIALS BY OTHERS.

■ REFER TO INSTALLATION INSTRUCTIONS SUPPLIED WITH WHIRLPOOL FOR ADDITIONAL INFORMATION. FITTINGS NOT INCLUDED AND MUST BE ORDERED SEPARATELY. PROVIDE SUITABLE REINFORCEMENT FOR ALL SUPPORTS.

IMPORTANT: Dimensions of fixtures are nominal and may vary within the range of tolerances established by ANSI Standard Z124.1. These measurements are subject to change or cancellation. No responsibility is assumed for use of superseded or voided leaflet.